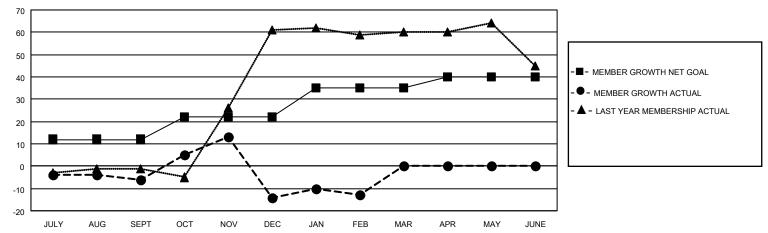

## District 119

| Clubs                 |               |           |               | Members               |                        |                         |                                                    |
|-----------------------|---------------|-----------|---------------|-----------------------|------------------------|-------------------------|----------------------------------------------------|
| RESULTS FOR 2021-2022 |               |           |               | RESULTS FOR 2021-2022 |                        |                         |                                                    |
| QUARTER               | NEW CLUB GOAL | NEW CLUBS | DROPPED CLUBS | QUARTER MEME          | BER GROWTH NET<br>GOAL | MEMBER GROWTH<br>ACTUAL | DROPPED<br>MEMBERS ACTUAL<br>(including transfers) |
| JULY/AUG/SEPT         | 1             | 0         | 0             | JULY/AUG/SEPT         | 12                     | 6                       | 10                                                 |
| OCT/NOV/DEC           | 2             | 0         | 1             | OCT/NOV/DEC           | 10                     | 26                      | 34                                                 |
| JAN/FEB/MAR           | 1             | 0         | 0             | JAN/FEB/MAR           | 13                     | 10                      | 8                                                  |
| APR/MAY/JUNE          | 2             | 0         | 0             | APR/MAY/JUNE          | 5                      | 0                       | 0                                                  |

### GOALS AND ACTUAL MEMBERS CUMULATIVE

| DROPPED CLUBS: 1 |    | 14 CLUBS OF 44 ADDED 1 OR<br>MORE NEW MEMBERS | GENDER DISTRIBUTION                |              |  |
|------------------|----|-----------------------------------------------|------------------------------------|--------------|--|
|                  |    | MORE NEW MEMBERS                              | MALE                               | 536 (58.64%) |  |
|                  |    |                                               | FEMALE 375 (41.03%)                |              |  |
| DROPPED MEMBERS  |    |                                               | NON BINARY                         | 0 (0.00%)    |  |
| <del></del>      |    |                                               | PREFER NOT TO ANSWER 3 (0.33%)     |              |  |
| DECEASED         | 3  |                                               |                                    |              |  |
| CLUB CANCELLED   | 13 | CLICK HERE FOR CUMULATIVE                     | TOTAL FAMILY UNIT MEMBERS          | 175          |  |
| OTHER            | 36 | MEMBERSHIP DATA                               |                                    |              |  |
| TOTAL 52         |    |                                               | FAMILY MEMBERS PAYING HALF DUES 89 |              |  |
|                  |    |                                               |                                    |              |  |