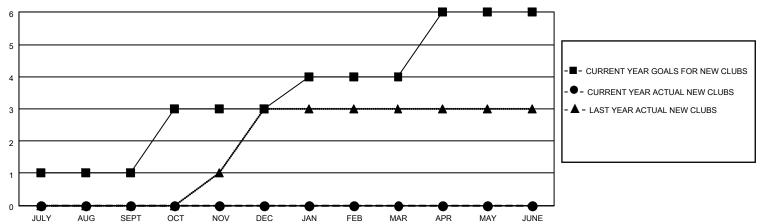

## District 119

| Clubs                 |               |           |               | Members               |                        |                         |                                                    |
|-----------------------|---------------|-----------|---------------|-----------------------|------------------------|-------------------------|----------------------------------------------------|
| RESULTS FOR 2021-2022 |               |           |               | RESULTS FOR 2021-2022 |                        |                         |                                                    |
| QUARTER               | NEW CLUB GOAL | NEW CLUBS | DROPPED CLUBS | QUARTER MEME          | BER GROWTH NET<br>GOAL | MEMBER GROWTH<br>ACTUAL | DROPPED<br>MEMBERS ACTUAL<br>(including transfers) |
| JULY/AUG/SEPT         | 1             | 0         | 0             | JULY/AUG/SEPT         | 12                     | 6                       | 10                                                 |
| OCT/NOV/DEC           | 2             | 0         | 1             | OCT/NOV/DEC           | 10                     | 26                      | 34                                                 |
| JAN/FEB/MAR           | 1             | 0         | 0             | JAN/FEB/MAR           | 13                     | 10                      | 8                                                  |
| APR/MAY/JUNE          | 2             | 0         | 0             | APR/MAY/JUNE          | 5                      | 0                       | 0                                                  |

### GOALS AND ACTUAL NEW CLUBS CUMULATIVE